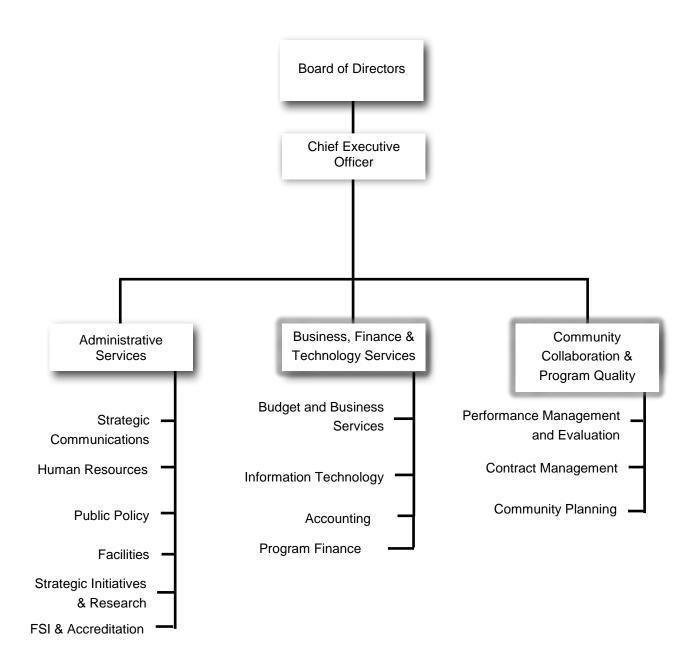

ed Fund Balance exceeds the target in FY20, these funds are forecasted to meet the target by FY23.

# JWB BOARD MEMBERS



Brian Aungst Jr. Chair
Gubernatorial Appointee



Susan Rolston
Vice Chair
Gubernatorial Appointee



Hon. Rick Butler Secretary

Gubernatorial Appointee



Hon. Bob Dillinger ••
Public Defender
6th Judicial Circuit



Dr. Michael A. Grego Pinellas County Schools Superintendent



Hon. Bernie McCabe 
State Attorney

6th Judicial Circuit



Michael Mikurak •
Gubernatorial Appointee



Division Chief Jim Millican Gubernatorial Appointee



Hon. Patrice Moore Circuit Court Judge 6th Judicial Circuit



Hon. Karen Seel Pinellas County Commissioner



Dr. James Sewell •
Gubernatorial Appointee

Executive Committee Member

• Finance Committee Member

# ORGANIZATIONAL CHART



# Summary JUVENILE WELFARE BOARD Current Budget with Prior Year Comparison

|                                     | Amended    | Amended    | Proposed    |            | % of Revenues / |
|-------------------------------------|------------|------------|-------------|------------|-----------------|
|                                     | BUDGET     | BUDGET     | BUDGET      | from       | Expenditures    |
|                                     | FY18       | FY19       | FY20        | Prior Year | Total           |
| REVENUES                            |            |            |             |            |                 |
| Property Taxes                      | 66,107,870 | 71,324,635 | 76,633,860  | 7.44%      |                 |
| Budgeted at:                        | 97.00%     | 97.