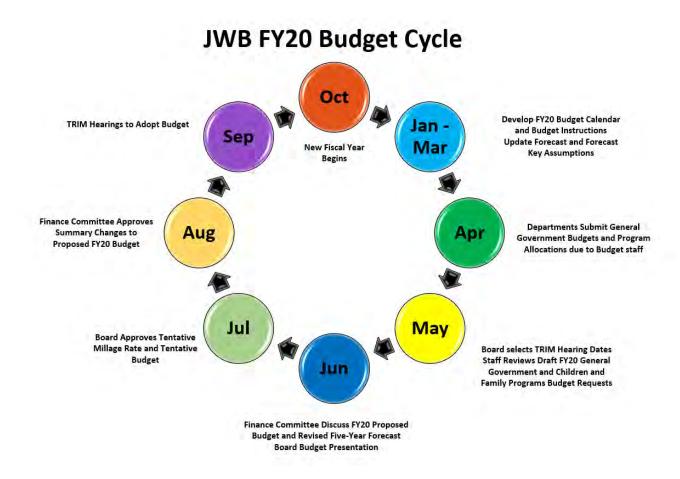

# **Expenditures**

Total Expenditures increased by \$3 million (3.9%) over the FY19 amended budget due primarily to increased investments in programs for children and families. Total Ending Fund Balance increased by \$4.3 million (23.8%) over the FY19 amended budget, largely due to the FY19 projected lapsing funds.

# **IWB Strategic Goals**

**Overarching Goal:** Investing in children and strengthening our community to have the greatest positive influence on the children and families of Pinellas County.

A 3% allocation increase, totaling \$915,669, for eligible programs is budgeted to help maintain existing service levels and to ensure continued program quality. A summary of each focus area, along with any significant changes from FY19, are described below.