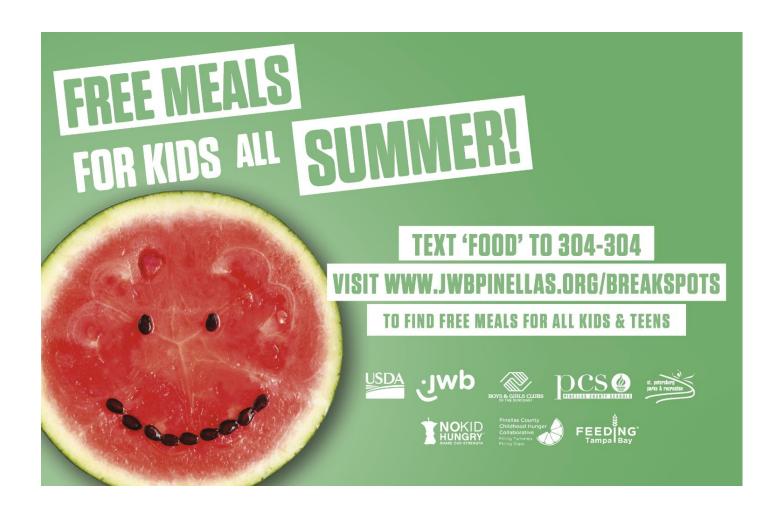

BreakSpot Meals for Kids ensure children receive free, nutritious meals throughout the summer. BreakSpot May 30 - August 4, Monday - Friday. Closed July 4 for holiday. Food for the whole family can be found at: <u>https://stpetersburgfreeclinic.org/map/</u>